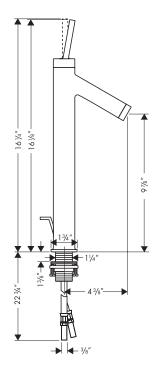

## **Installation Notes**

3/8" supply hoses - requires 3/8" compression fittings

The measurements shown are for reference only.

Products and specifications shown are subject to change without notice.

Specification sheet revised 2/2008